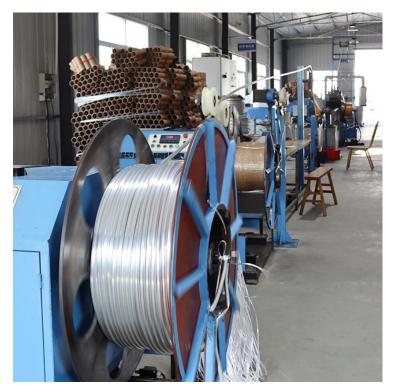

# **DABUND FACTORY**

We produce high quality air conditioner copper pipe, mini split copper and aluminum pipe and insulated copper line sets.

## **Insulated Copper & Aluminum Pipe**

The insulated copper-aluminum pipe is mainly composed of copper and aluminum. The technology of the copper-aluminum pipe welding part is called resistance welding. The copper pipe lock is inserted into the copper pipe of the corresponding size and placed in the mold on the machine for welding. This technology is very mature and will not be easily damaged. Please rest assured to buy DABUND PIPE insulated copper-aluminum pipe.