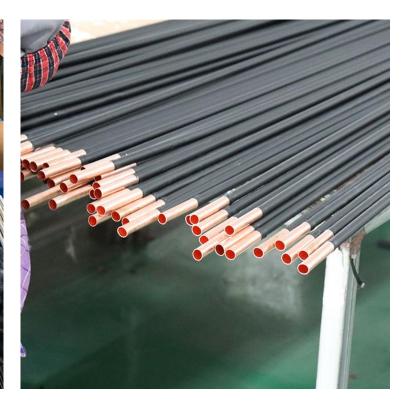

# **Copper and Aluminum Pipe**

The black layer on the outside is a PVC plastic pipe, its function is to protect the aluminum pipe.