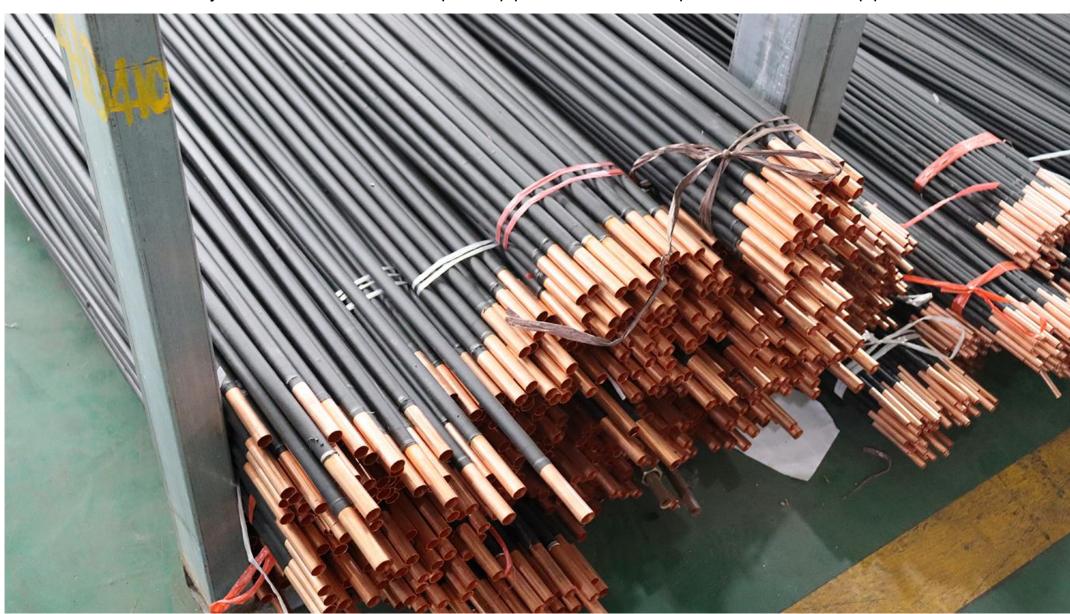

# **Copper and Aluminum Pipe**

The black layer on the outside is a PVC plastic pipe, its function is to protect the aluminum pipe.

# **Insulated Copper & Aluminum Pipe**

| Size    | Length       | Insulation pipe               |
|---------|--------------|-------------------------------|
| 1/4+3/8 | 3m/5m/7m/10m | 8mm/9mm/10mm/13mm/19mm/25.4mm |
| 1/4+1/2 | 3m/5m/7m/10m | 8mm/9mm/10mm/13mm/19mm/25.4mm |
| 1/4+5/8 | 3m/5m/7m/10m | 8mm/9mm/10mm/13mm/19mm/25.4mm |
| 3/8+3/4 | 3m/5m/7m/10m | 8mm/9mm/10mm/13mm/19mm/25.4mm |
| 3/8+5/8 | 3m/5m/7m/10m | 8mm/9mm/10mm/13mm/19mm/25.4mm |
| 1/2+3/4 | 3m/5m/7m/10m | 8mm/9mm/10mm/13mm/19mm/25.4mm |
| 3/8+7/8 | 3m/5m/7m/10m | 8mm/9mm/10mm/13mm/19mm/25.4mm |