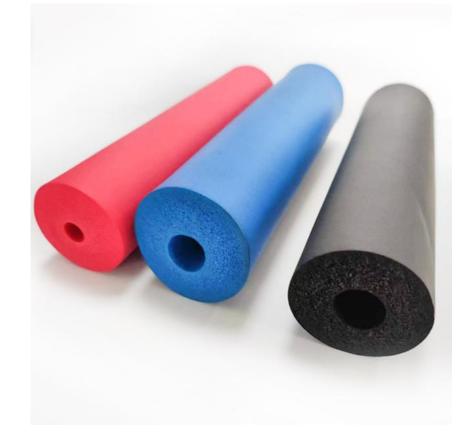

#### Insulation pipe has white embossed insulation pipe and black rubber pipe

#### Rubber insulated pipe

#### Features of rubber insulation pipe:

Pipe Insulation, Material Polyethylene, Pre-Slit, Temp. Range -160 Degrees to 200 Degrees .

The pipe insulation has a better function of moisture condensation. Insulation material is both the insulation layer and moisture-proof layer. There is no need to drop the water vapor permeation protective layer so that it has a better moisture condensation function.

The pipe insulation tubing is made of rubber and plastic which holds very tight and you do not feel tired when oprate it.