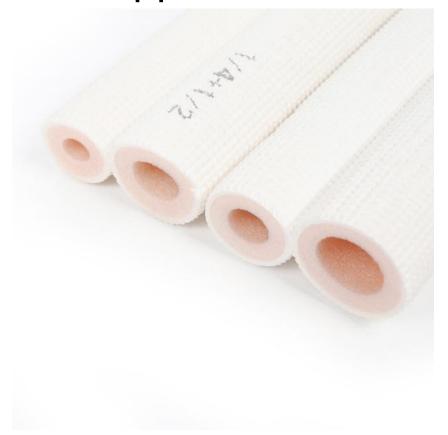

#### Insulation pipe has white embossed insulation pipe and black rubber pipe

#### White PE embossed insulated pipe

#### Features of white embossed insulation pipe:

OUTER LAYER-Anti-aging, UV-resistant PE fllm, wear-resistant embossed pattern, antl-aging.

MIDDLE LAYER-IXPE foam, dense cell, heat and cold-resistant, impact absorption, no water penetration, good thermal insulation. Water cross-linked PE foam.

INNER LAYER-Closed-cell structure, air tightness; good thermal insulation, temperature resistant -60°C~120°C.