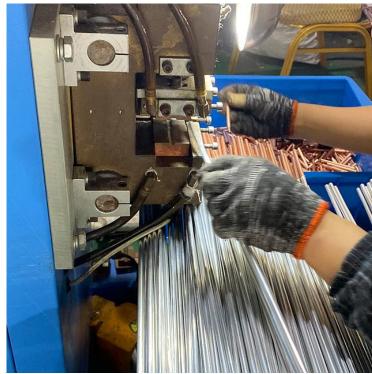

## **Insulated Copper & Aluminum Pipe**

The insulated copper-aluminum pipe is mainly composed of copper and aluminum. The technology of the copper-aluminum pipe welding part is called resistance welding. The copper pipe lock is inserted into the copper pipe of the corresponding size and placed in the mold on the machine for welding. This technology is very mature and will not be easily damaged. Please rest assured to buy DABUND PIPE insulated copper-aluminum pipe.

Aluminum

Resistance Welding

Aluminum and Copper Pipe