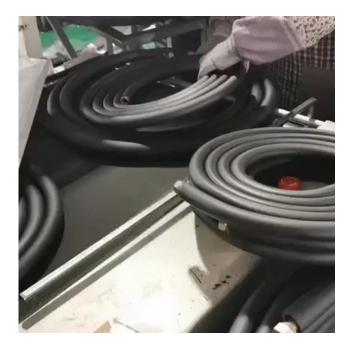

#### Features of pipe insulation tubing:

- Pipe Insulation, Material Polyethylene, Pre-Slit, Temp. Range -160 Degrees to 200 Degrees .
- The pipe insulation has a better function of moisture condensation. Insulation material is both the insulation layer and moisture-proof layer.
- There is no need to drop the water vapor permeation protective layer so that it has a better moisture condensation function.
- The pipe insulation tubing is made of rubber and plastic which holds very tight and you do not feel tired when oprate it.

#### **Black Rubber Insulated Pipe**

Pipe Insulation, Material Polyethylene, Pre-Slit, Temp. Range -160 Degrees to 200 Degrees . The pipe insulation has a better function of moisture condensation. Insulation material is both the insulation layer and moisture-proof layer. There is no need to drop the water vapor permeation protective layer so that it has a better moisture condensation function.

#### Black rubber insulated pipe

Pipe Insulation, Material Polyethylene, Pre-Slit, Temp. Range -160 Degrees to 200 Degrees .

The pipe insulation has a better function of moisture condensation. Insulation material is both the insulation layer and moisture-proof layer.