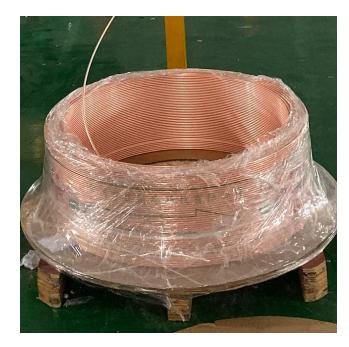

#### **Copper Pipe**

AC copper pipe the end of the 1-10m tube can be used as a flare and copper slug,dabund pipe's high quality copper coils meet/exceed ASTM B280 air conditioning and refrigeration standards (made from C12200 - 99.9% pure copper).

#### **Copper Pipe**

Air conditioner copper pipe the end of the 1-10m tube can be used as a flare and copper slug, Dabund Pipe's high quality copper coils meet/exceed ASTM B280 air conditioning and refrigeration standards (made from C12200 - 99.9% pure copper).