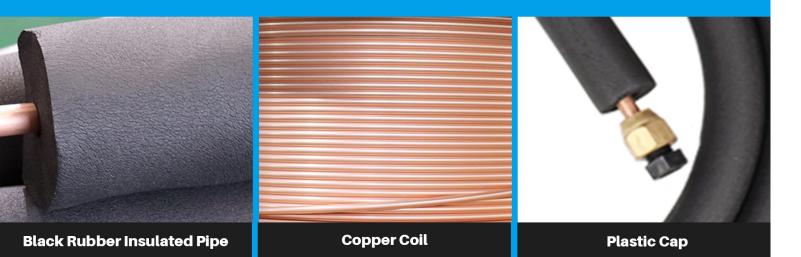

#### **Black Rubber Insulated Pipe**

Pipe Insulation, Material Polyethylene, Pre-Slit, Temp. Range -160 Degrees to 200 Degrees . The pipe insulation has a better function of moisture condensation. Insulation material is both the insulation layer and moisture-proof layer. There is no need to drop the water vapor permeation protective layer so that it has a better moisture condensation function.

#### **Copper Pipe**

AC copper pipe the end of the 1-10m tube can be used as a flare and copper slug,dabund pipe's high quality copper coils meet/exceed ASTM B280 air conditioning and refrigeration standards (made from C12200 - 99.9% pure copper).

#### **Copper Nut**

The connection between two copper pipes, one to two, quick connection, no welding, can be tightened with a wrench. Air-conditioning copper pipe joints, intermediate joints, high-quality copper cores are sturdy and durable, and are not easily damaged when installed.

#### **Copper Pipe**

Air conditioner copper pipe the end of the 1-10m tube can be used as a flare and copper slug, Dabund Pipe's high quality copper coils meet/exceed ASTM B280 air conditioning and refrigeration standards (made from C12200 - 99.9% pure copper).