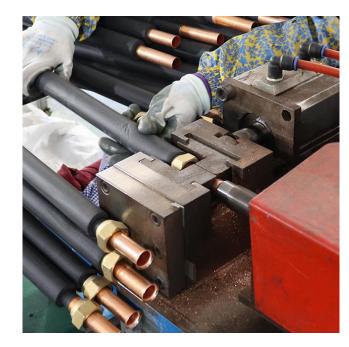

#### Flaring

Tube flaring is a type of forging operation, and is usually a cold working procedure.

During assembly, a flare nut is used to secure the flared tubing's tapered end to the also tapered fitting.