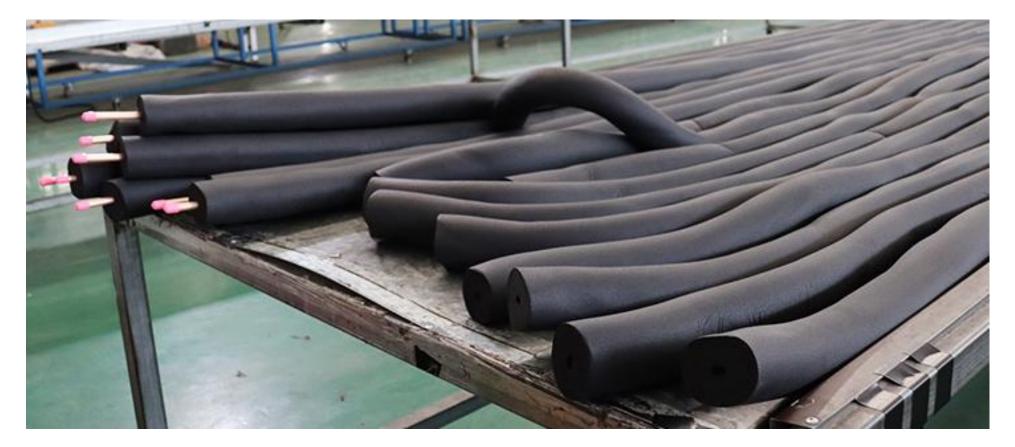

#### Features of pipe insulation tubing:

- Pipe Insulation, Material Polyethylene, Pre-Slit, Temp. Range -160 Degrees to 200 Degrees .
- The pipe insulation has a better function of moisture condensation. Insulation material is both the insulation layer and moisture-proof layer.
- There is no need to drop the water vapor permeation protective layer so that it has a better moisture condensation function.
- The pipe insulation tubing is made of rubber and plastic which holds very tight and you do not feel tired when oprate it.

#### **Black Rubber Insulated Pipe**

Pipe Insulation, Material Polyethylene, Pre-Slit, Temp. Range -160 Degrees to 200 Degrees . The pipe insulation has a better function of moisture condensation. Insulation material is both the insulation layer and moisture-proof layer. There is no need to drop the water vapor permeation protective layer so that it has a better moisture condensation function.

#### Black rubber insulated pipe

Pipe Insulation, Material Polyethylene, Pre-Slit, Temp. Range -160 Degrees to 200 Degrees .

The pipe insulation has a better function of moisture condensation. Insulation material is both the insulation layer and moisture-proof layer.